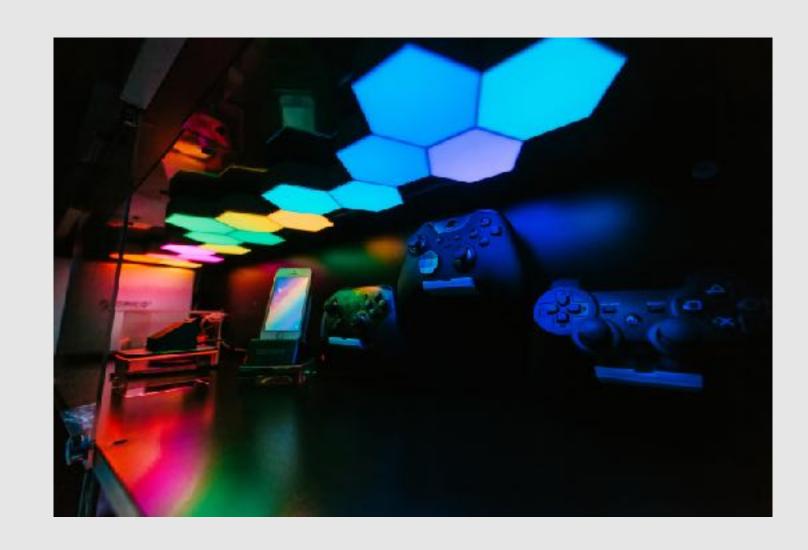

# Cololight PRO

BUILD YOUR LIGHT

LifeSmart

#### POSSIBLE TO SEE SOUND

The CONTROLLER UNIT is equipped with sound picking module. The sound waves can be transferred to various lighting effects.



#### UPGRADED LIGHTING EFFECTS

More complex lighting effects are supported based on the new generation of the CPU.

Available RAM is now 3 times bigger. CPU is upgraded from single core to dual cores.



#### ENJOY FUN OF DIY



Create your own pattern!



#### CREATE YOUR OWN PATTERN







Create Shape

Link Shape

Set Effect



### 16 MILLION COLORS







Selected Dynamic Customized





Voice Control



Brightness Adjustment



Eyeshield Mode



Timer Task



Group Control



Device Nearby



Desktop

## ENDLESS SCENES



**Festival Decoration** 



Game House



**Shapes Creating** 

#### SPECS

Size: 86x74.5x30.5mm Operating Humidity: 5–90%

Weight: 52.5g Material: ABS/ABS+PC

Communication Protocol: Wi–Fi Input: DC 5V 2A

Adjust Mode: Touch button / App Static Power Consumption: 0.3W

Working Temperature: -5-45°C Maximal Power Consumption: 5W