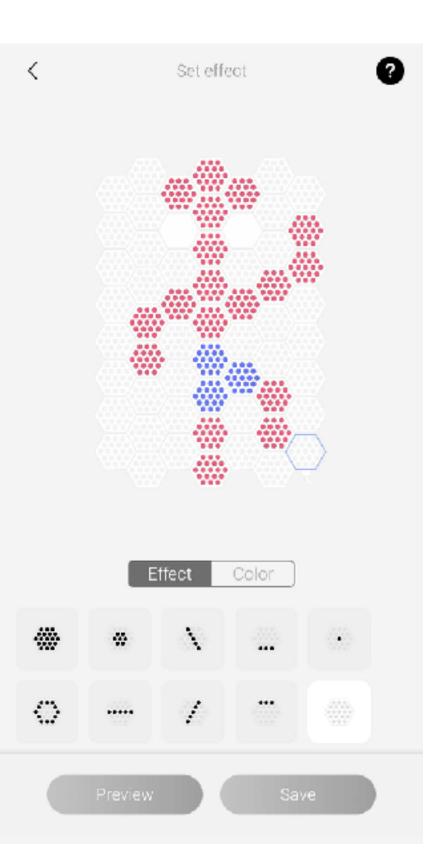

#### ENJOY FUN OF DIY

Create your own pattern!

#### CREATE YOUR OWN PATTERN

Create Shape

Link Shape

Set Effect