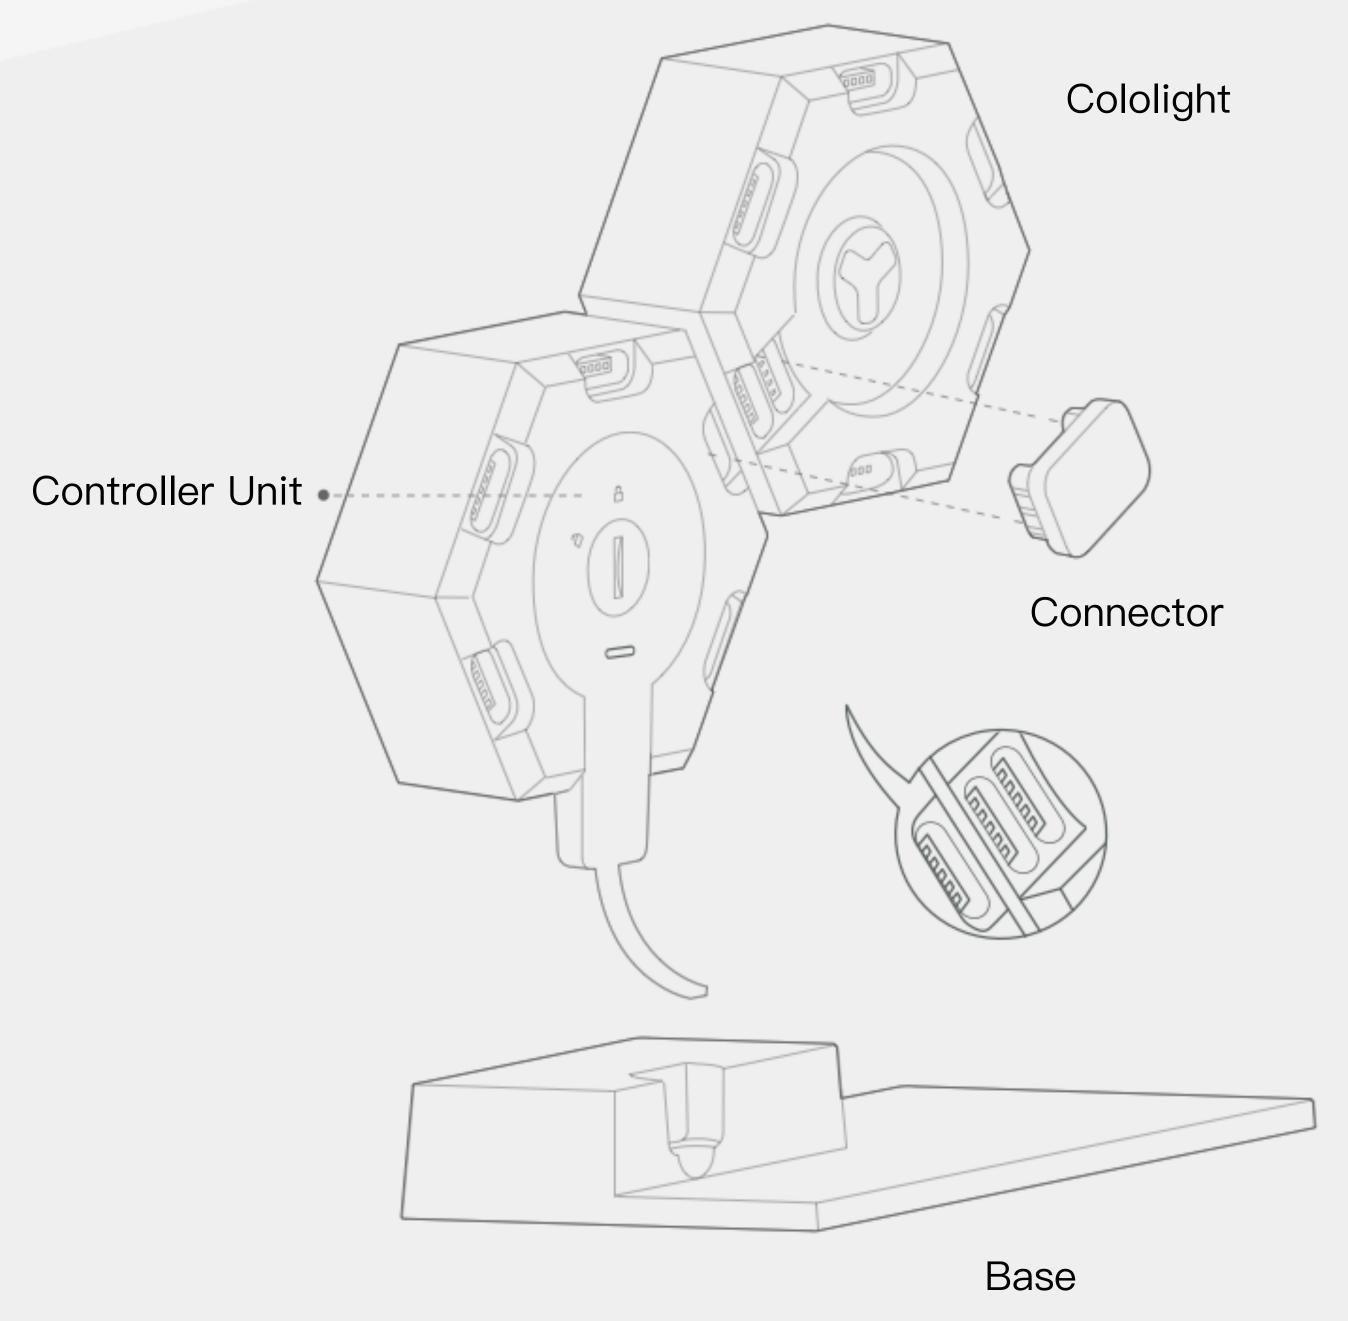

# Cololight PRO

BUILD YOUR LIGHT

LifeSmart

#### POSSIBLE TO SEE SOUND

The CONTROLLER UNIT is equipped with sound picking module. The sound waves can be transferred to various lighting effects.



#### UPGRADED LIGHTING EFFECTS

More complex lighting effects are supported based on the new generation of the CPU.

Available RAM is now 3 times bigger. CPU is upgraded from single core to dual cores.



#### ENJOY FUN OF DIY



Create your own pattern!



#### CREATE YOUR OWN PATTERN







Create Shape

Link Shape

Set Effect



### 16 MILLION COLORS







Selected Dynamic Customized





Voice Control



Brightness Adjustment



Eyeshield Mode



Timer Task



Group Control



Device Nearby



Desktop

## ENDLESS SCENES



**Festival Decoration** 



Game House



**Shapes Creating** 

#### SPECS

Size: 86x74.5x30.5mm Operating Humidity: 5–90%

Weight: 52.5g Material: ABS/ABS+PC

Communication Protocol: Wi–Fi Input: DC 5V 2A

Adjust Mode: Touch button / App Static Power Consumption: 0.3W

Working Temperature: -5-45°C Maximal Power Consumption: 5W