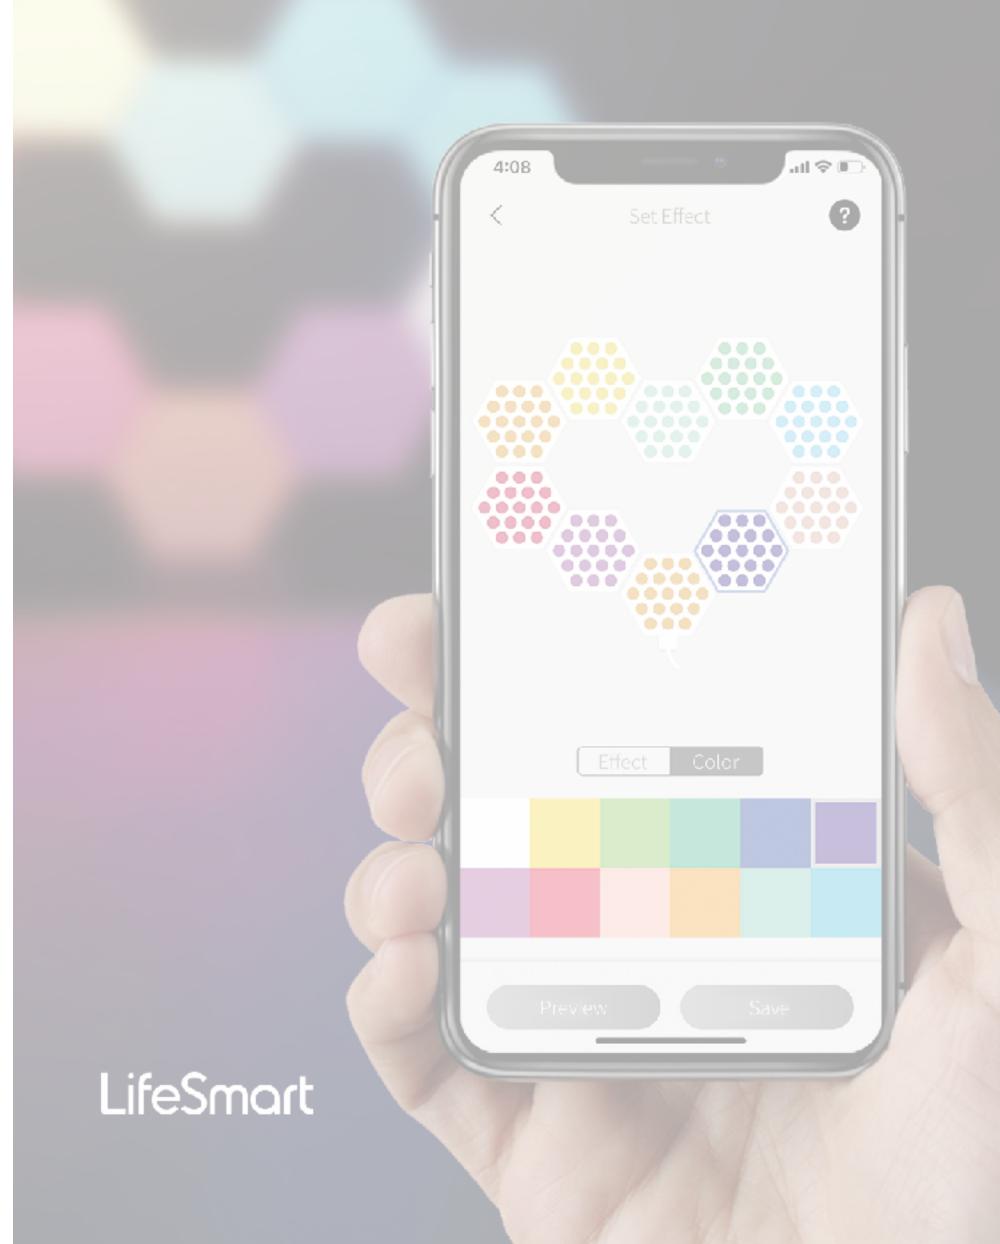

### 16 MILLION COLORS

Selected Dynamic Customized

Voice Control

Brightness Adjustment

Eyeshield Mode

Timer Task

Group Control

Device Nearby