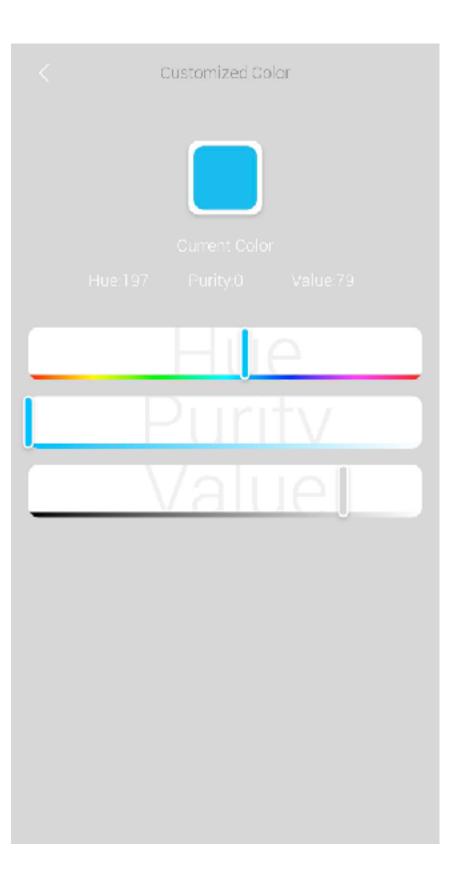

### 16 MILLION COLORS

Selected Dynamic Customized

Voice Control

Brightness Adjustment

Eyeshield Mode

Timer Task

Group Control

Device Nearby