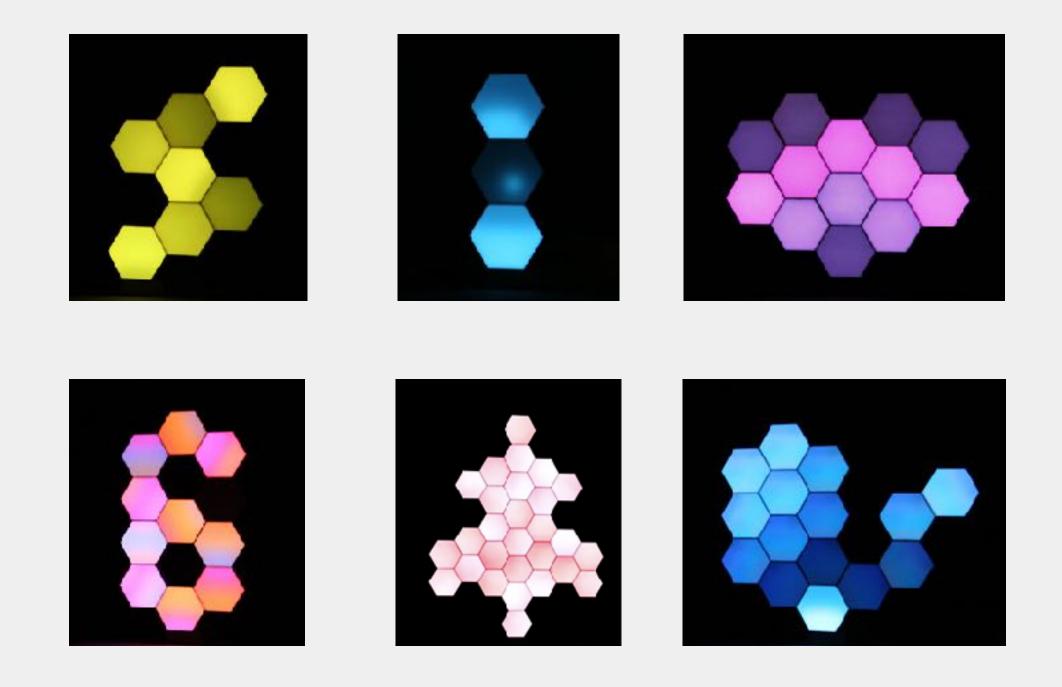

# Cololight PRO

BUILD YOUR LIGHT

LifeSmart

#### POSSIBLE TO SEE SOUND

The CONTROLLER UNIT is equipped with sound picking module. The sound waves can be transferred to various lighting effects.



#### UPGRADED LIGHTING EFFECTS

More complex lighting effects are supported based on the new generation of the CPU.

Available RAM is now 3 times bigger. CPU is upgraded from single core to dual cores.



#### ENJOY FUN OF DIY



Create your own pattern!



#### CREATE YOUR OWN PATTERN







Create Shape

Link Shape

Set Effect



### 16 MILLION COLORS







Selected Dynamic Customized





Voice Control



Brightness Adjustment



Eyeshield Mode



Timer Task



Group Control



Device Nearby



Desktop

## ENDLESS SCENES



**Festival Decoration** 



Game House



**Shapes Creating** 

#### SPECS

Size: 86x74.5x30.5mm Operating Humidity: 5–90%

Weight: 52.5g Material: ABS/ABS+PC

Communication Protocol: Wi–Fi Input: DC 5V 2A

Adjust Mode: Touch button / App Static Power Consumption: 0.3W

Working Temperature: -5-45°C Maximal Power Consumption: 5W