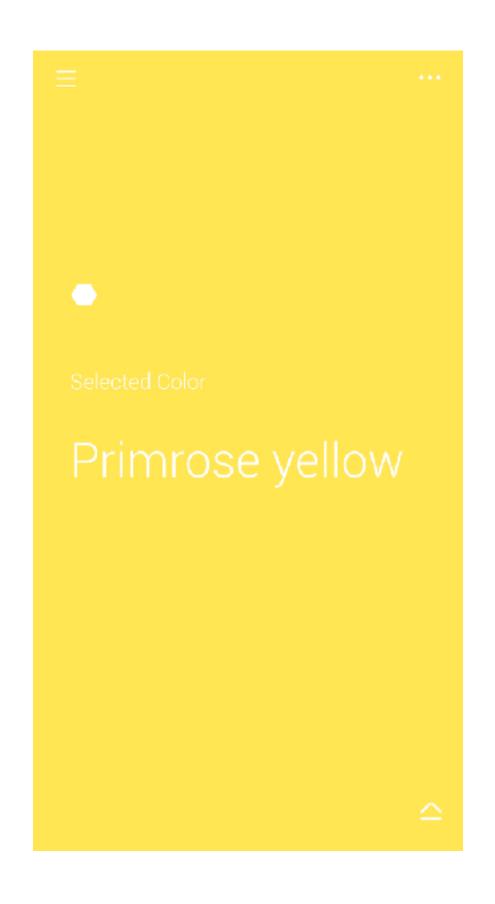

### 16 MILLION COLORS

Selected Dynamic Customized

Voice Control

Brightness Adjustment

Eyeshield Mode

Timer Task

Group Control

Device Nearby