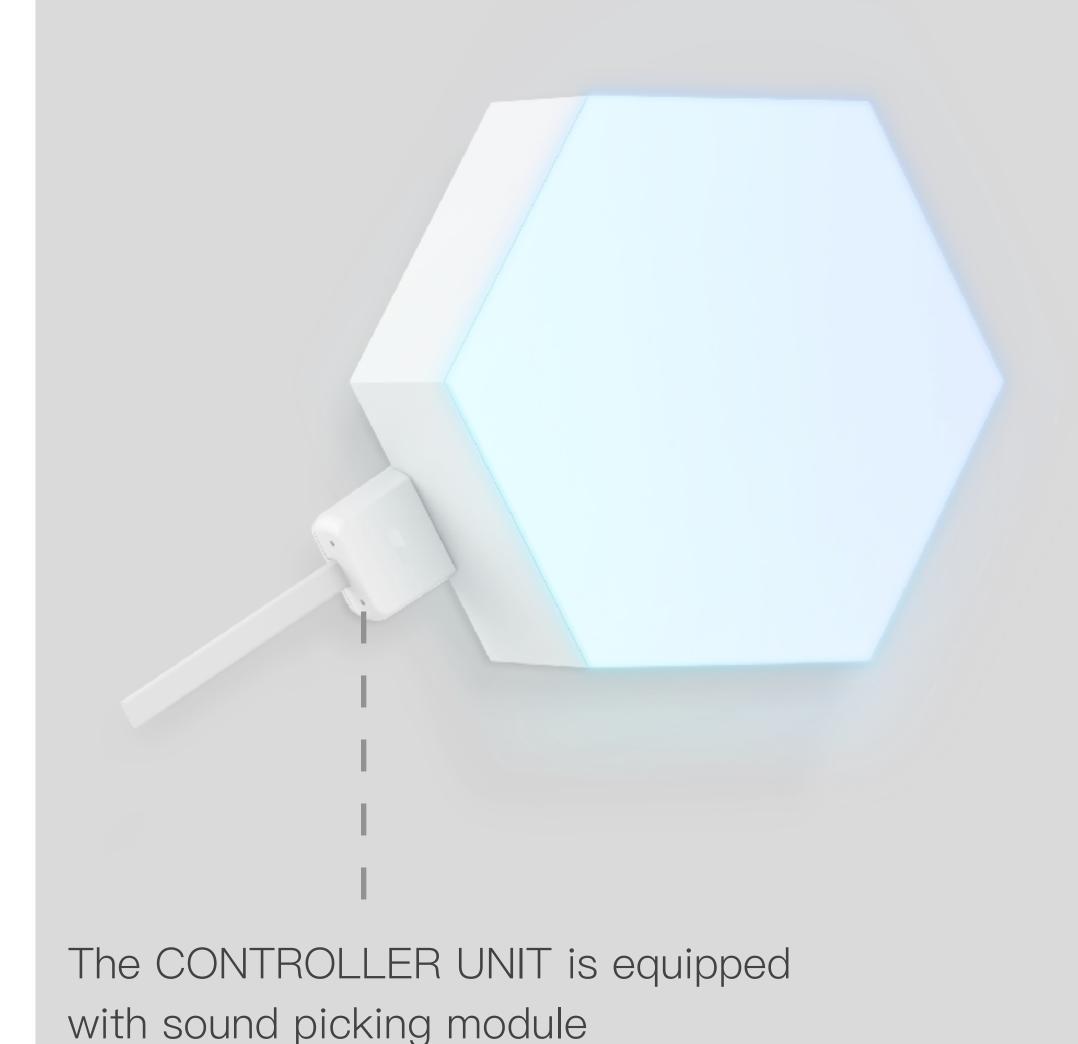

#### POSSIBLE TO SEE SOUND

The CONTROLLER UNIT is equipped with sound picking module. The sound waves can be transferred to various lighting effects.