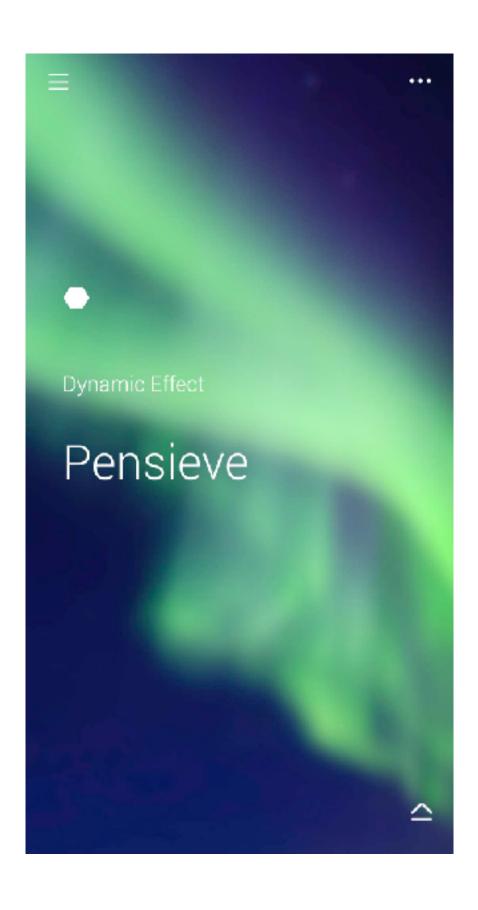

### 16 MILLION COLORS

Selected Dynamic Customized

Voice Control

Brightness Adjustment

Eyeshield Mode

Timer Task

Group Control

Device Nearby