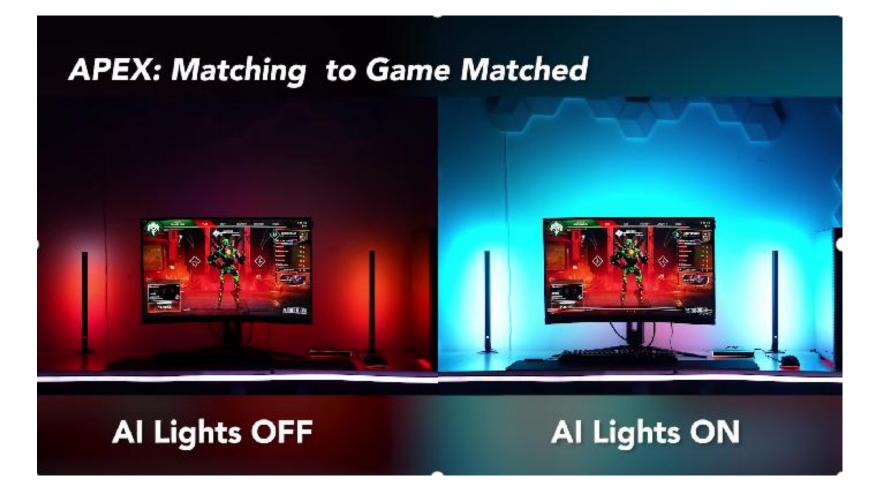

## Al CogniGlow<sup>™</sup>

CogniGlow<sup>™</sup> is an Al intelligent algorithm developed by Govee. It possesses an industry-leading Al information recognition function and introduces deep learning into the ambient lighting industry. CogniGlow<sup>™</sup> aims to provide users with a more intelligent and immersive next-level experience, with lighting that responds and interacts with games.