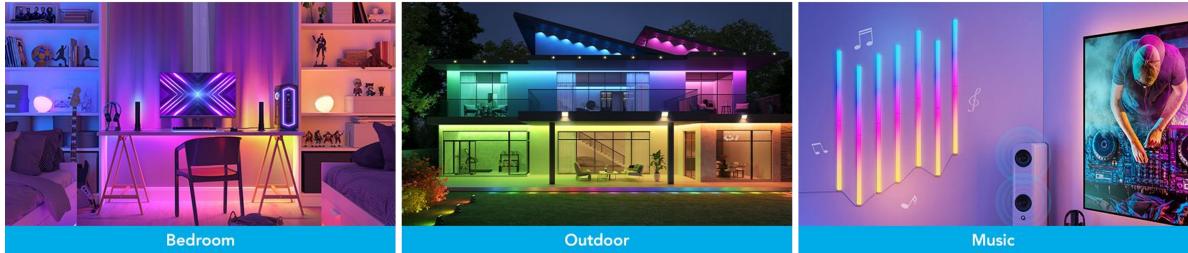

## **Govee Envisual**

Innovative zone-division color-match method enhances visuals beyond your screen. Calibrate and capture the content colors, delivering accuracy of the color matching for you.

DreamView is Govee's IoT-based smart syncing system. It allows multiple wall lights, strip lights, lamps, bulbs, and more to reflect the same reactive lighting in real time. This provides users an easy, affordable, and personalized way to extend their reactive bias light across a full space and to maximize the entertainment experience.

### RGBIC

RGBIC, Govee's innovative light displaying technology, features advanced IC (Independent Control) chips that allow multiple colors to show on one strip light simultaneously (unlike RGB, which is single color only). This allows vivid colors to chase or flow like a rainbow. Users can set their own customized multi-color lighting displays in DIY modes.