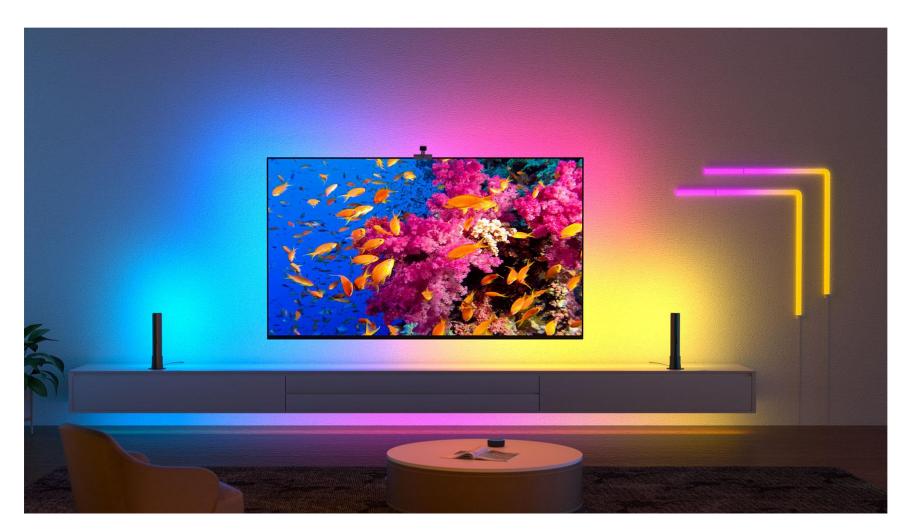

## **Govee Envisual**

Innovative zone-division color-match method enhances visuals beyond your screen. Calibrate and capture the content colors, delivering accuracy of the color matching for you.

DreamView is Govee's IoT-based smart syncing system. It allows multiple wall lights, strip lights, lamps, bulbs, and more to reflect the same reactive lighting in real time. This provides users an easy, affordable, and personalized way to extend their reactive bias light across a full space and to maximize the entertainment experience.

### RGBIC

RGBIC, Govee's innovative light displaying technology, features advanced IC (Independent Control) chips that allow multiple colors to show on one strip light simultaneously (unlike RGB, which is single color only). This allows vivid colors to chase or flow like a rainbow. Users can set their own customized multi-color lighting displays in DIY modes.