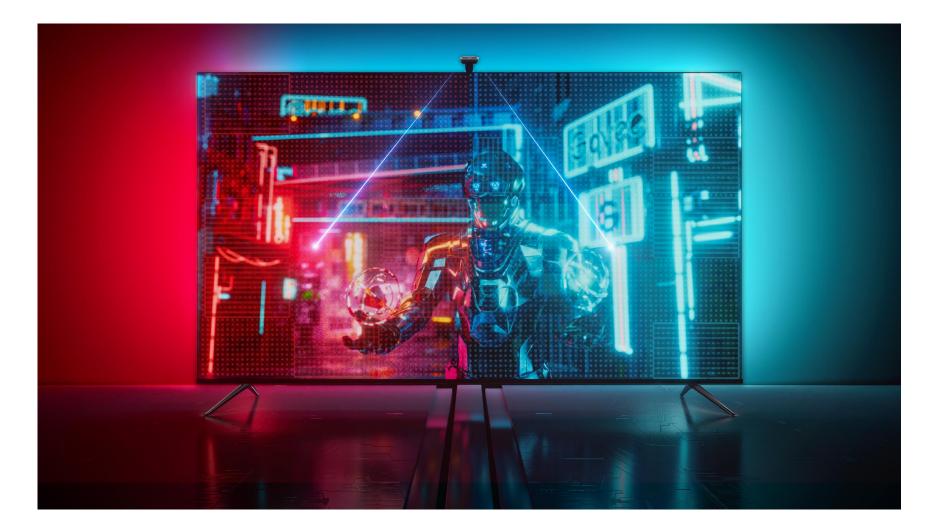

## Al CogniGlow<sup>™</sup>

CogniGlow<sup>™</sup> is an Al intelligent algorithm developed by Govee. It possesses an industry-leading Al information recognition function and introduces deep learning into the ambient lighting industry. CogniGlow<sup>™</sup> aims to provide users with a more intelligent and immersive next-level experience, with lighting that responds and interacts with games.

## **Govee Envisual**

Innovative zone-division color-match method enhances visuals beyond your screen. Calibrate and capture the content colors, delivering accuracy of the color matching for you.

DreamView is Govee's IoT-based smart syncing system. It allows multiple wall lights, strip lights, lamps, bulbs, and more to reflect the same reactive lighting in real time. This provides users an easy, affordable, and personalized way to extend their reactive bias light across a full space and to maximize the entertainment experience.