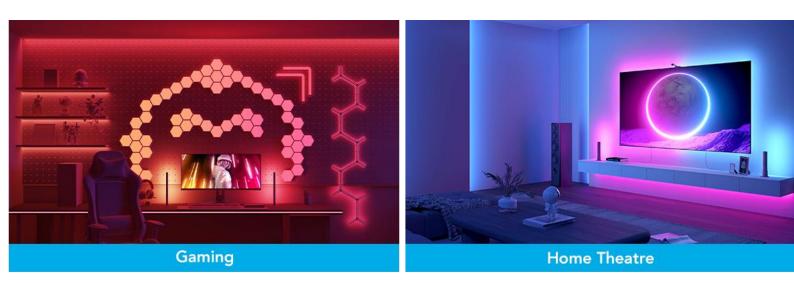

## **Govee Envisual**

Innovative zone-division color-match method enhances visuals beyond your screen. Calibrate and capture the content colors, delivering accuracy of the color matching for you.

DreamView is Govee's IoT-based smart syncing system. It allows multiple wall lights, strip lights, lamps, bulbs, and more to reflect the same reactive lighting in real time. This provides users an easy, affordable, and personalized way to extend their reactive bias light across a full space and to maximize the entertainment experience.

### RGBIC

RGBIC, Govee's innovative light displaying technology, features advanced IC (Independent Control) chips that allow multiple colors to show on one strip light simultaneously (unlike RGB, which is single color only). This allows vivid colors to chase or flow like a rainbow. Users can set their own customized multi-color lighting displays in DIY modes.