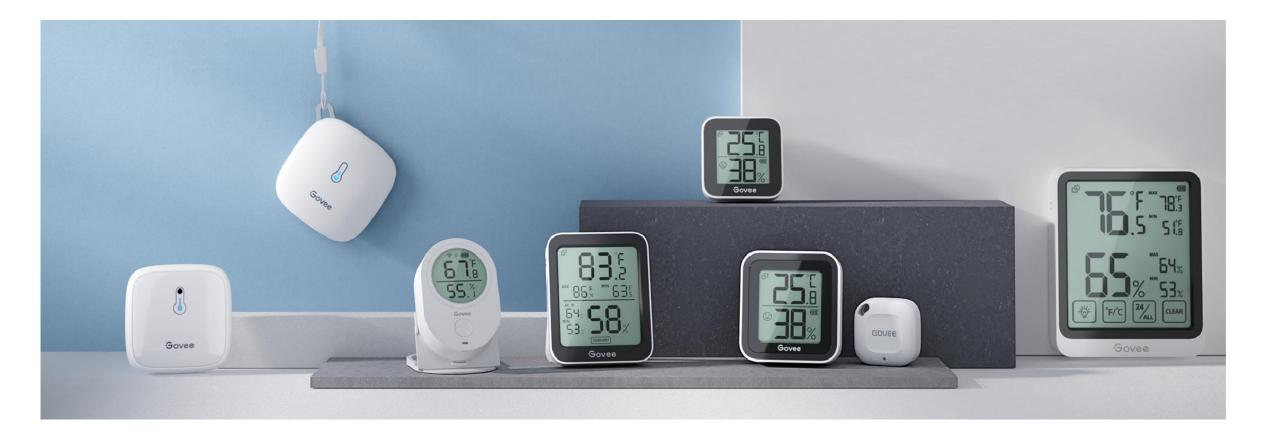

## Home Accessories

Motion Sensor

- Door and Window Sensor
- Movement Sensor
  NFC Tag