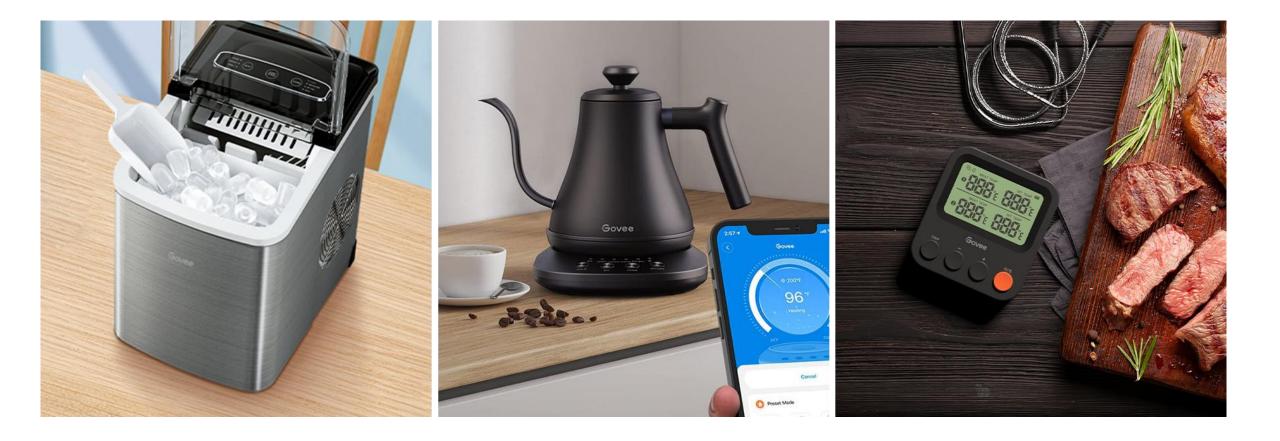

## Smart Home Appliances

- Smart Kitchen Air Purifier
- Smart Gooseneck Kettle
- Smart Countertop Ice Maker
- Grilling Meat Thermometer
- Smart Humidifier
- Smart Air Purifier