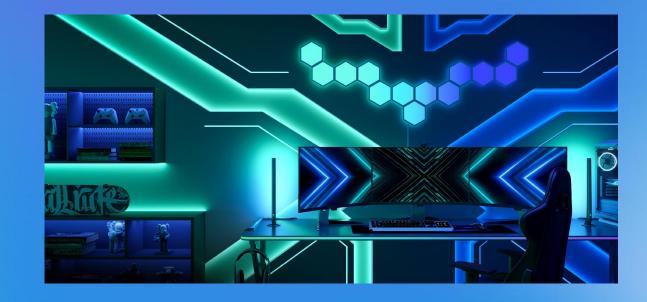

## Al CogniGlow<sup>™</sup>

CogniGlow<sup>™</sup> is an Al intelligent algorithm developed by Govee. It possesses an industry-leading Al information recognition function and introduces deep learning into the ambient lighting industry. CogniGlow<sup>™</sup> aims to provide users with a more intelligent and immersive next-level experience, with lighting that responds and interacts with games.

## **Govee Envisual**

Innovative zone-division color-match method enhances visuals beyond your screen. Calibrate and capture the content colors, delivering accuracy of the color matching for you.

DreamView is Govee's IoT-based smart syncing system. It allows multiple wall lights, strip lights, lamps, bulbs, and more to reflect the same reactive lighting in real time. This provides users an easy, affordable, and personalized way to extend their reactive bias light across a full space and to maximize the entertainment experience.

### RGBIC

RGBIC, Govee's innovative light displaying technology, features advanced IC (Independent Control) chips that allow multiple colors to show on one strip light simultaneously (unlike RGB, which is single color only). This allows vivid colors to chase or flow like a rainbow. Users can set their own customized multi-color lighting displays in DIY modes.