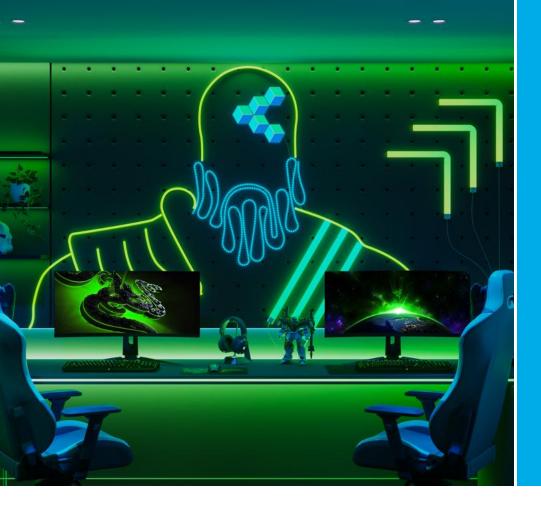

## Al CogniGlow<sup>™</sup>

CogniGlow<sup>™</sup> is an Al intelligent algorithm developed by Govee. It possesses an industry-leading Al information recognition function and introduces deep learning into the ambient lighting industry. CogniGlow<sup>™</sup> aims to provide users with a more intelligent and immersive next-level experience, with lighting that responds and interacts with games.

### 01

Collab with Razer Chroma

02

Govee

8

Razer

Total Reach: 219M+ PC gamers and Razer fans